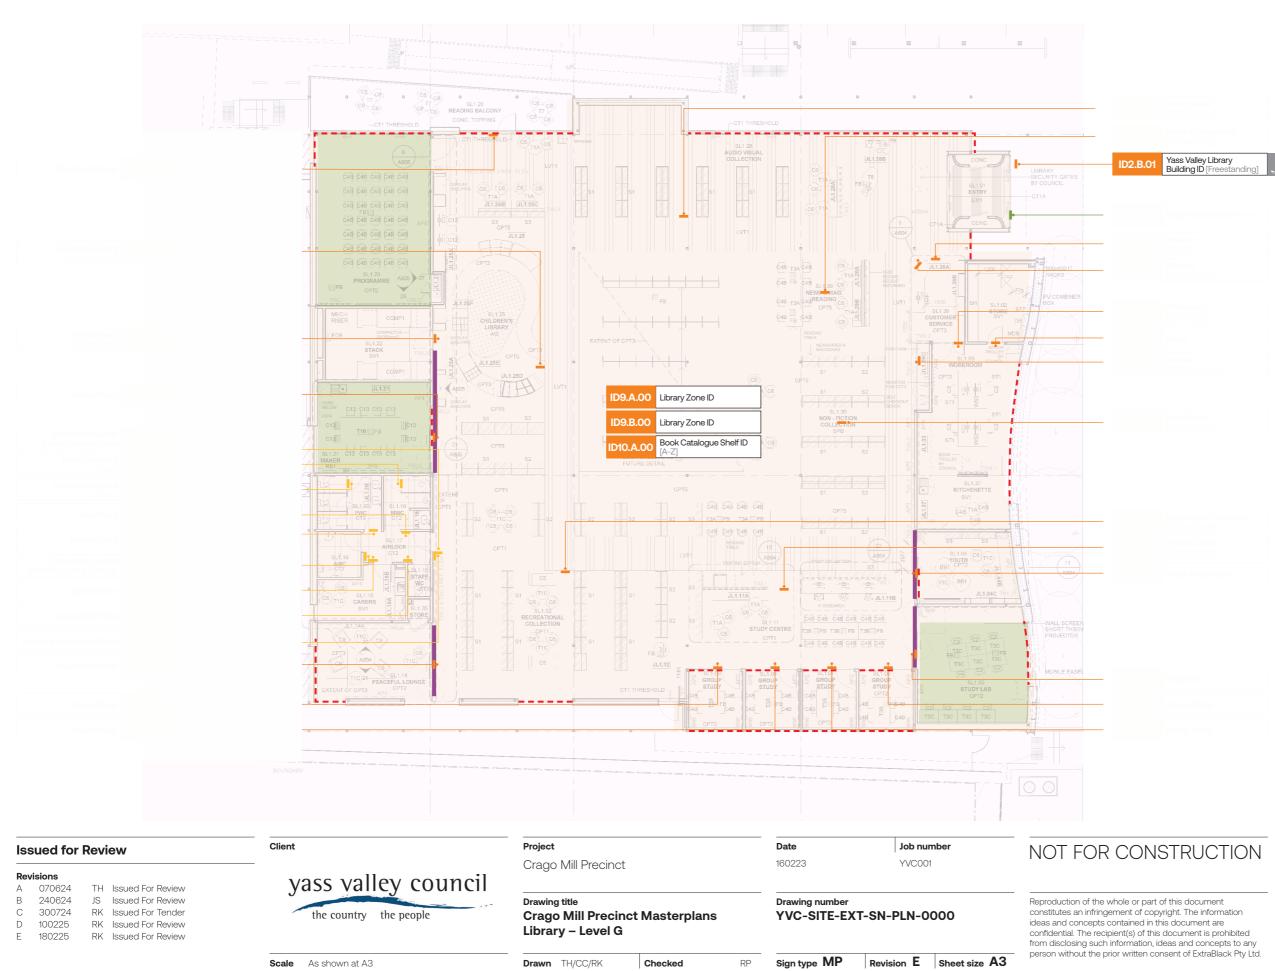

#### \* ID2 Building ID ID2.A: Crago Mill Building ID ID2.B: Yass Valley Library Building ID ID2.C: Civic Administration Building ID ID2.D: Commercial Building ID

ID2.E: Crago Café Sign ID

#### Signtypes

| ID    | Identification<br>wall/door/glass mounted           |
|-------|-----------------------------------------------------|
| WF    | Wayfinding<br>freestanding/wall mounted             |
| AM    | Amenity ID<br>wall/door/glass mounted               |
| GR    | Placemaking Graphics<br>wall/glass mounted          |
|       |                                                     |
| Sig   | nage Requirements - By Others                       |
| -\0'- | Illumination<br>Power Requirement to BMS/Operations |
|       | Data                                                |

**Data** Data Requirement to BMS/Operations

Footings In ground

#### Signs Not Masterplanned - By Others

| OP | <b>Operational Signage</b> |
|----|----------------------------|
| UP | Masterplanned by Brev      |
|    |                            |

Masterplanned by Brewster Hjorth ST Statutory Signage Masterplanned by Brewster Hjorth