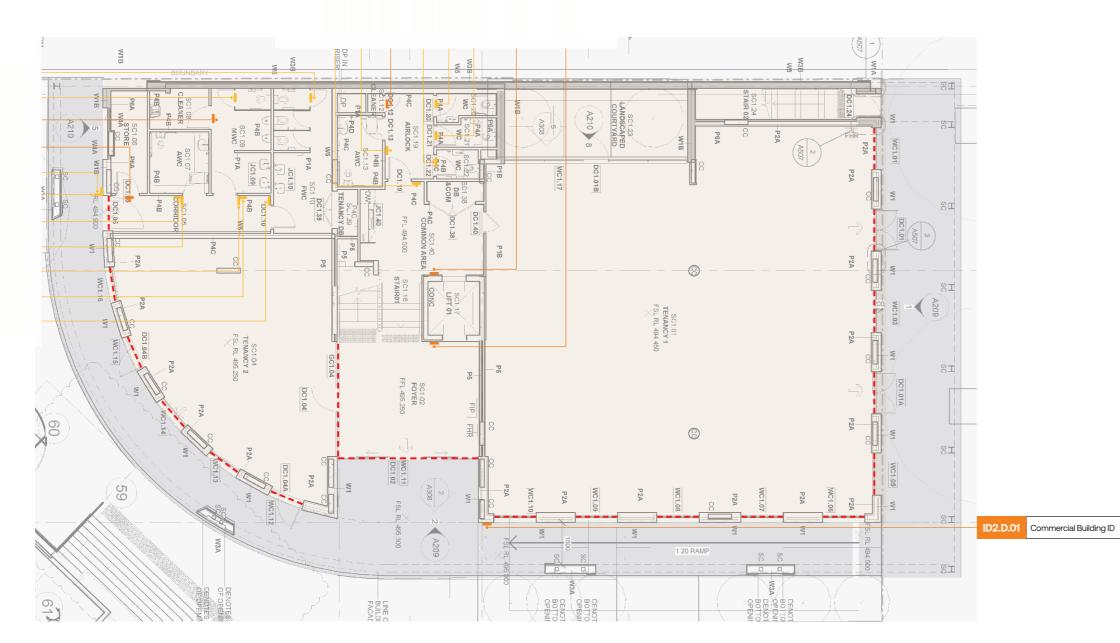

lasterplanned by Brewster Hjorth Statutory Signage ST Masterplanned by Brewster Hjorth

Level G

| Issued for Review                          | Client                 | Project                         | Date           | Job number               | NOT FOR CONST                                                                             |
|--------------------------------------------|------------------------|---------------------------------|----------------|--------------------------|-------------------------------------------------------------------------------------------|
|                                            |                        | Crago Mill Precinct             | 160223         | YVC001                   |                                                                                           |
| Revisions<br>A 070624 TH Issued For Review | yass valley council    |                                 |                |                          |                                                                                           |
| B 240624 JS Issued For Review              | J                      | Drawing title                   | Drawing number |                          | Reproduction of the whole or part of this                                                 |
| C 300724 RK Issued For Tender              | the country the people | Crago Mill Precinct Masterplans | YVC-SITE-EX    | T-SN-PLN-0000            | constitutes an infringement of copyright.                                                 |
| D 100225 RK Issued For Review              | 5 1 1                  | Commerical Building – Level G   |                |                          | ideas and concepts contained in this doc                                                  |
| E 180225 RK Issued For Review              |                        | Commencal Building - Level G    |                |                          | confidential. The recipient(s) of this docur<br>from disclosing such information, ideas a |
|                                            | Scale As shown at A3   | Drawn TH/CC/RK Checked RP       | Sign type MP   | Revision E Sheet size A3 | person without the prior written consent of                                               |

#### Signtypes

| ID           | Identification<br>wall/door/glass mounted           |
|--------------|-----------------------------------------------------|
| WF           | Wayfinding<br>freestanding/wall mounted             |
| AM           | Amenity ID<br>wall/door/glass mounted               |
| GR           | Placemaking Graphics<br>wall/glass mounted          |
| Sig          | nage Requirements - By Others                       |
| - <u>\</u> . | Illumination<br>Power Requirement to BMS/Operations |
| (?           | <b>Data</b><br>Data Requirement to BMS/Operations   |
| M            | Footings                                            |

In ground

#### Signs Not Masterplanned - By Others

OP Operational Signage Masterplanned by Brewster Hjorth Statutory Signage Masterplanned by Brewster Hjorth

ST

Ŕ

this document ght. The information s document are locument is prohibited as and concepts to any sent of ExtraBlack Pty Ltd.