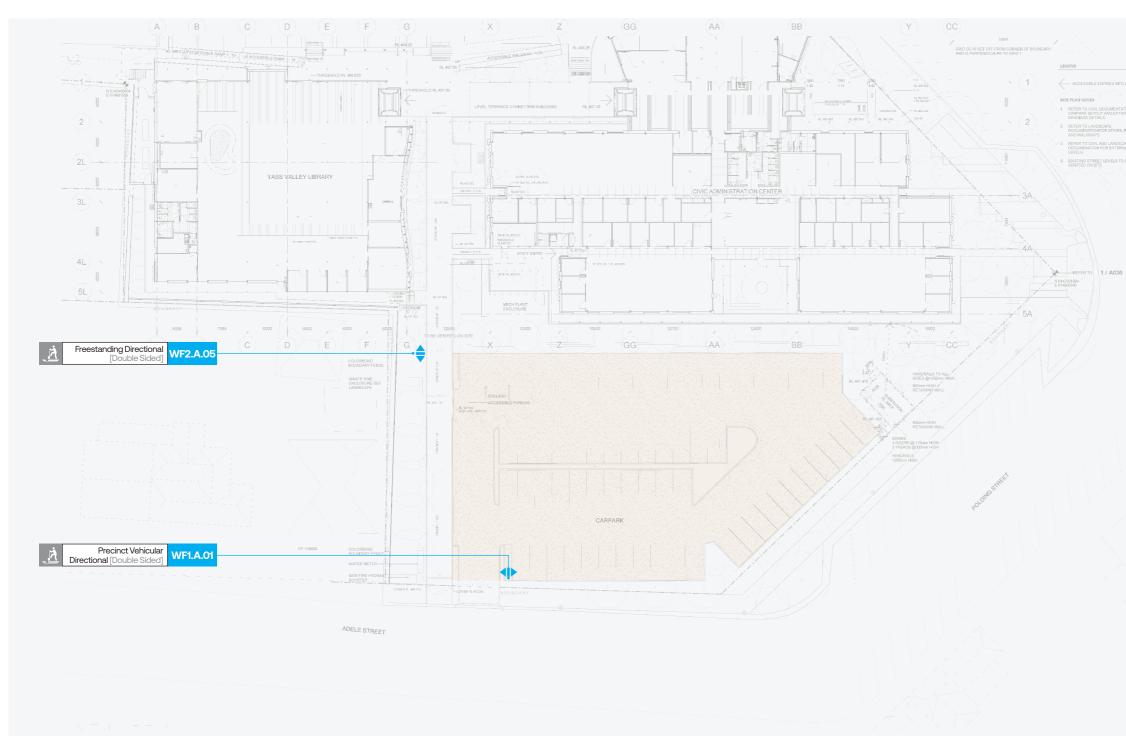

## Signage masterplans

E

| Issued for Review |                        | Client                 | Project                         | Date           | Job number               | NOT FOR CONS                                                                       |
|-------------------|------------------------|------------------------|---------------------------------|----------------|--------------------------|------------------------------------------------------------------------------------|
| Revisions         |                        |                        | Crago Mill Precinct             | 160223         | YVC001                   |                                                                                    |
| A 07062           | 4 TH Issued For Review | yass valley council    |                                 |                |                          |                                                                                    |
| B 24062           | 4 JS Issued For Review | U U                    | Drawing title                   | Drawing number |                          | Reproduction of the whole or part of                                               |
| C 30072           | 4 RK Issued For Tender | the country the people | Crago Mill Precinct Masterplans | •              | (T-SN-PLN-0000           | constitutes an infringement of copyri                                              |
| D 10022           | 5 RK Issued For Review | the country the people |                                 |                |                          | ideas and concepts contained in this                                               |
| E 18022           | 5 RK Issued For Review |                        | Site – Level G                  |                |                          | confidential. The recipient(s) of this of<br>from disclosing such information, ide |
|                   |                        | Scale As shown at A3   | Drawn TH/CC/RK Checked R        | Sign type MP   | Revision E Sheet size A3 | person without the prior written cons                                              |

#### Signtypes

| ID | Identification<br>wall/door/glass mounted  |
|----|--------------------------------------------|
| WF | Wayfinding<br>freestanding/wall mounted    |
| AM | Amenity ID<br>wall/door/glass mounted      |
| GR | Placemaking Graphics<br>wall/glass mounted |
|    |                                            |

#### Signage Requirements - By Others

| -\\. | Illumination<br>Power Requirement to BMS/Operations |
|------|-----------------------------------------------------|
| Ŷ    | <b>Data</b><br>Data Requirement to BMS/Operations   |
|      | Fastings                                            |

Footings In ground

#### Signs Not Masterplanned - By Others

OP Operational Signage Masterplanned by Brewster Hjorth ST Statutory Signage Masterplanned by Brewster Hjorth