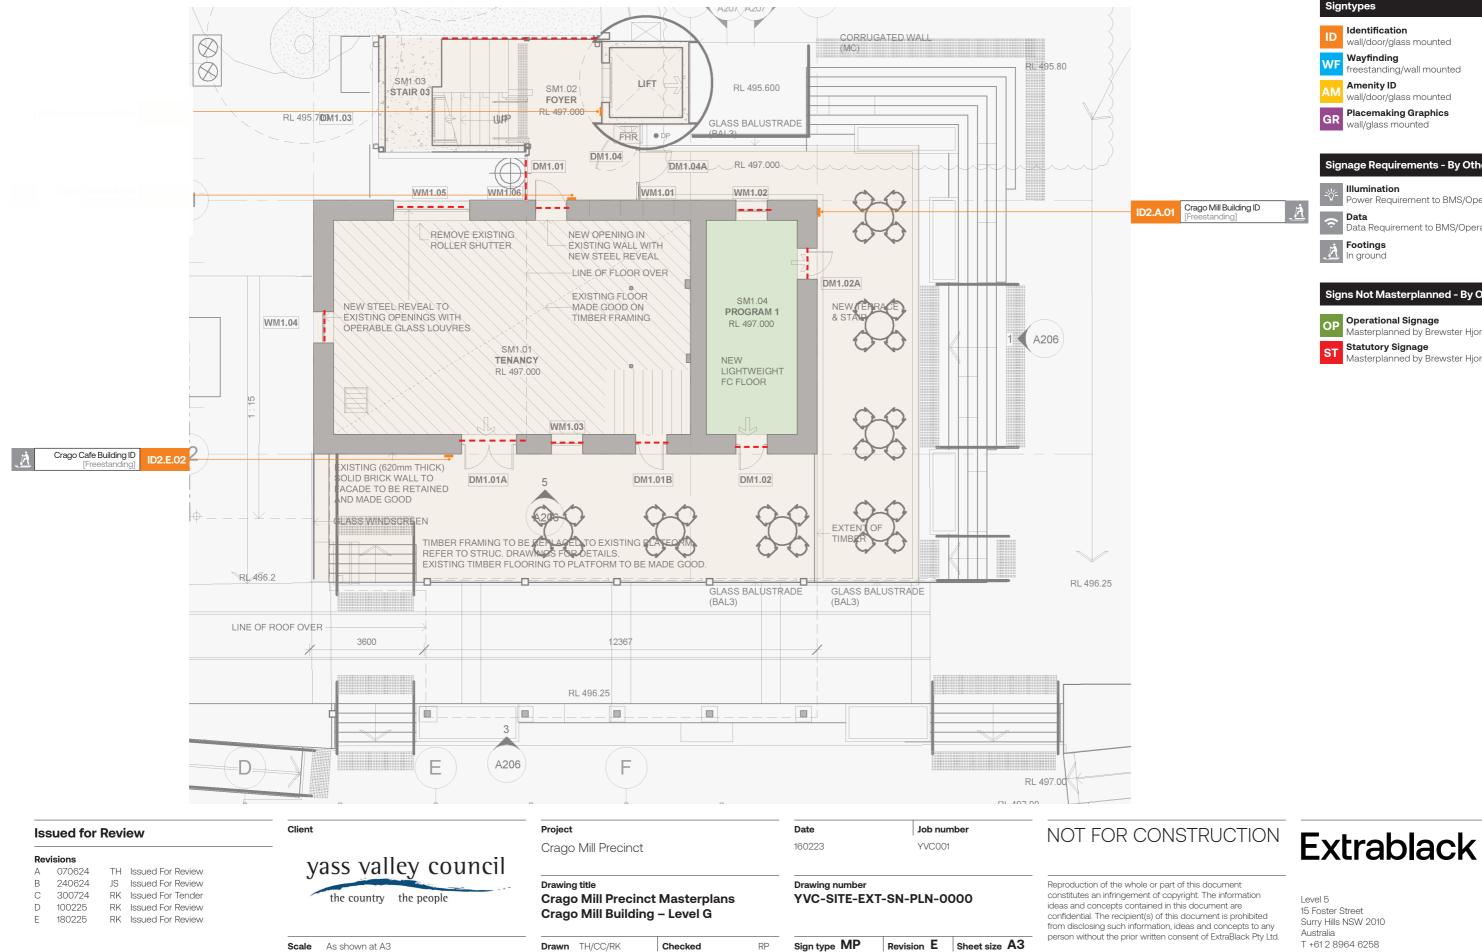

## Signage masterplans

E

| Issued for Review |                        | Client                 | Project                         | Date           | Job number               | NOT FOR CONS                                                                       |
|-------------------|------------------------|------------------------|---------------------------------|----------------|--------------------------|------------------------------------------------------------------------------------|
| Revisions         |                        |                        | Crago Mill Precinct             | 160223         | YVC001                   |                                                                                    |
| A 07062           | 4 TH Issued For Review | yass valley council    |                                 |                |                          |                                                                                    |
| B 24062           | 4 JS Issued For Review | U U                    | Drawing title                   | Drawing number |                          | Reproduction of the whole or part of                                               |
| C 30072           | 4 RK Issued For Tender | the country the people | Crago Mill Precinct Masterplans | •              | (T-SN-PLN-0000           | constitutes an infringement of copyri                                              |
| D 10022           | 5 RK Issued For Review | the country the people |                                 |                |                          | ideas and concepts contained in this                                               |
| E 18022           | 5 RK Issued For Review |                        | Site – Level G                  |                |                          | confidential. The recipient(s) of this of<br>from disclosing such information, ide |
|                   |                        | Scale As shown at A3   | Drawn TH/CC/RK Checked R        | Sign type MP   | Revision E Sheet size A3 | person without the prior written cons                                              |

#### Signtypes

| ID | Identification<br>wall/door/glass mounted  |
|----|--------------------------------------------|
| WF | Wayfinding<br>freestanding/wall mounted    |
| AM | Amenity ID<br>wall/door/glass mounted      |
| GR | Placemaking Graphics<br>wall/glass mounted |
|    |                                            |

#### Signage Requirements - By Others

| -\\. | Illumination<br>Power Requirement to BMS/Operations |
|------|-----------------------------------------------------|
| Ŷ    | <b>Data</b><br>Data Requirement to BMS/Operations   |
|      | Fastings                                            |

Footings In ground

#### Signs Not Masterplanned - By Others

OP Operational Signage Masterplanned by Brewster Hjorth ST Statutory Signage Masterplanned by Brewster Hjorth

#### NOTE

FINAL SET OUT OF ID1.A.01 AND ID1.B.01 DEPENDENT ON FINAL LOCATION OF S2 PRE-CAST SEATING WALL. BOTH SIGNS TO ALIGN WITH WALL.

f this document right. The information s document are document is prohibited leas and concepts to any isent of ExtraBlack Pty Ltd.