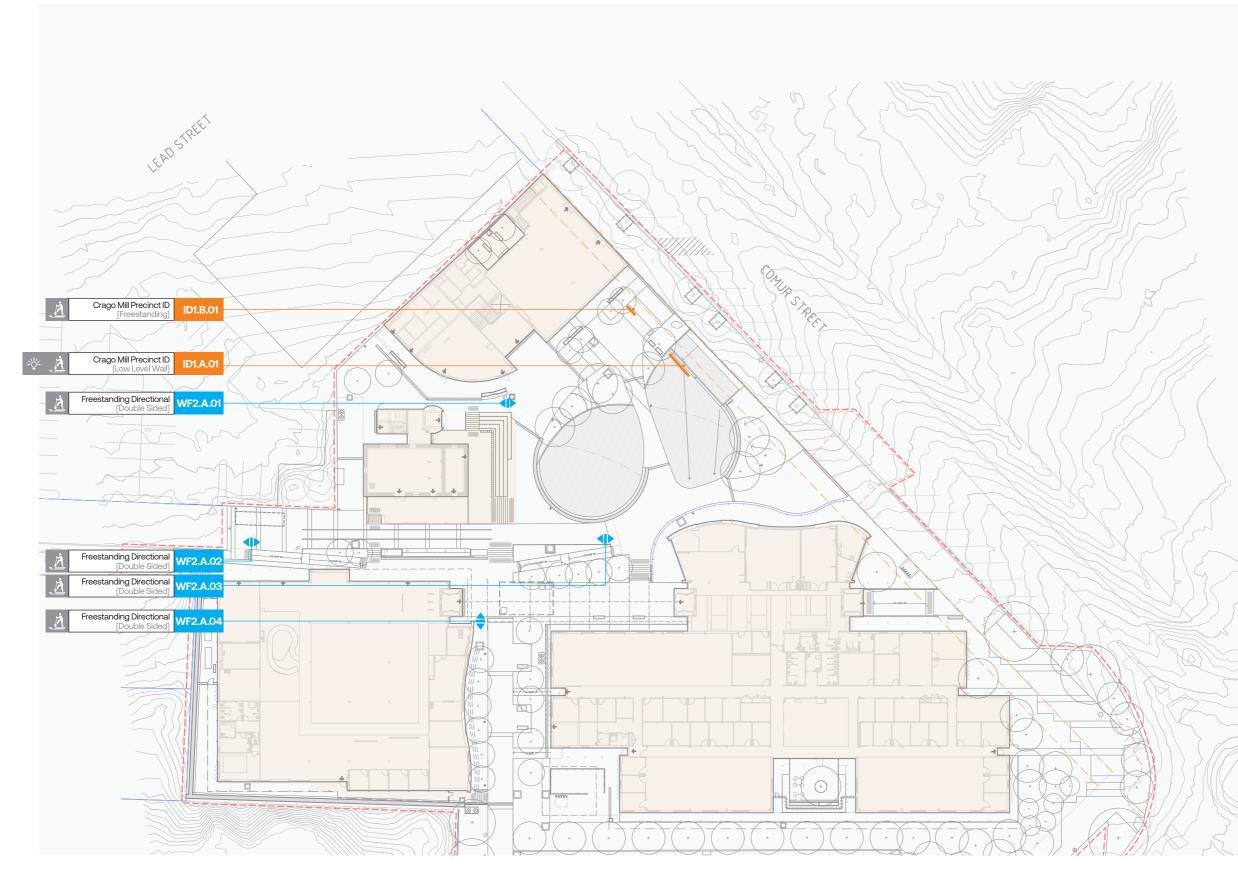

## Signage masterplans

E

| Issued for Review |                        | Client                 | Project                         | Date           | Job number               | NOT FOR CONS                                                                       |
|-------------------|------------------------|------------------------|---------------------------------|----------------|--------------------------|------------------------------------------------------------------------------------|
| Revisions         |                        |                        | Crago Mill Precinct             | 160223         | YVC001                   |                                                                                    |
| A 07062           | 4 TH Issued For Review | yass valley council    |                                 |                |                          |                                                                                    |
| B 24062           | 4 JS Issued For Review | U U                    | Drawing title                   | Drawing number |                          | Reproduction of the whole or part of                                               |
| C 30072           | 4 RK Issued For Tender | the country the people | Crago Mill Precinct Masterplans | •              | (T-SN-PLN-0000           | constitutes an infringement of copyri                                              |
| D 10022           | 5 RK Issued For Review | the country the people |                                 |                |                          | ideas and concepts contained in this                                               |
| E 18022           | 5 RK Issued For Review |                        | Site – Level G                  |                |                          | confidential. The recipient(s) of this of<br>from disclosing such information, ide |
|                   |                        | Scale As shown at A3   | Drawn TH/CC/RK Checked R        | Sign type MP   | Revision E Sheet size A3 | person without the prior written cons                                              |

#### NOTE

FINAL SET OUT OF ID1.A.01 AND ID1.B.01 DEPENDENT ON FINAL LOCATION OF S2 PRE-CAST SEATING WALL. BOTH SIGNS TO ALIGN WITH WALL.

f this document right. The information s document are document is prohibited leas and concepts to any isent of ExtraBlack Pty Ltd.